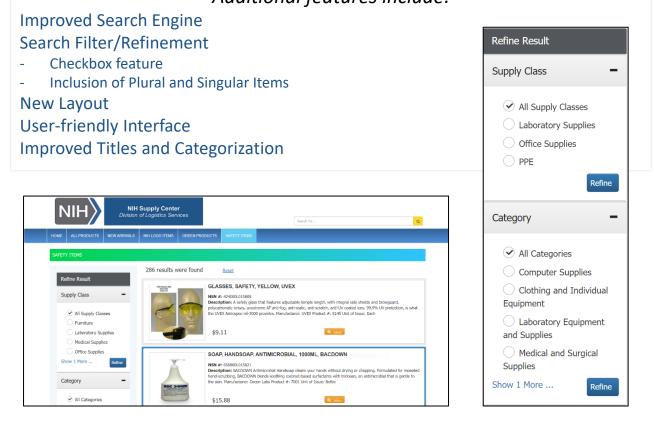

## NIH Supply Center Update Improved Online Product Catalog

Thank you for choosing the NIH Supply Center. Your customer feedback has been invaluable for our continuous developments, including the launch of our new and improved Online Product Catalog. *Additional features include:* 