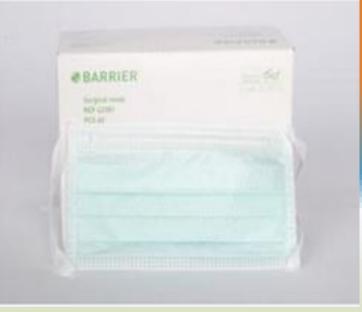

## No Level Masks (cont.)

Mask, Reusable Respirator, Half Facepiece, Small, 6100 846500N206100 Mask, Surgical, Tie Closure Barrier 846500N208154 Mask, Reusable Respirator, Half Facepiece, Medium, 6200 846500N206102