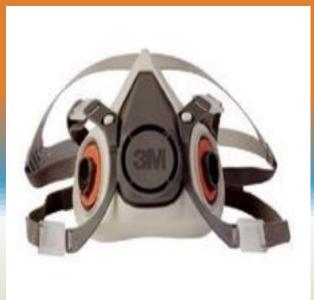

## No Level Masks (cont.)

Mask, Reusable Respirator, Half Facepiece, Small, 6100 846500N206100 Mask, Surgical, Tie Closure Barrier 846500N208154 Mask, Reusable Respirator, Half Facepiece, Medium, 6200 846500N206102