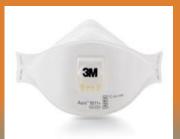

### N95 Masks

Mask, N95 Respirator, 8210 846500N208210

Mask, N95 Respirator, 9211+ 846500N209211

Mask, N95 Respirator, 9210+ 846500N209210

Mask, 1870+ (N95) Respirator, Flat Fold 651500N156815

Mask, 1860S (N95), Respirator 651500L036867

Mask, 1860S (N95), Respirator, Small 651500N156814

Mask, N95, Respirator, 1730 846500N203730

Mask, 9205+, N95 Particulate Respirator 846500N209205