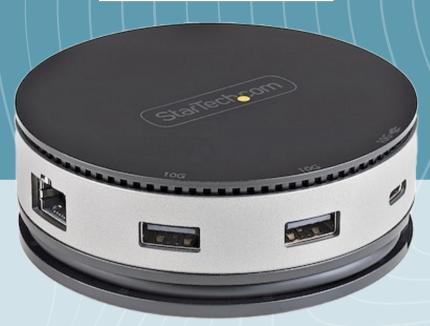

## ADAPTER, STARTECH USB C MULTIPORT 10GBPS 704200N240396

The USB 3.2 Gen 2 Type-C hub adapter features a unique portable, circular design and all of the essential connections. HDMI, DisplayPort, VGA video options, 10Gbps USB-C & USB-A peripheral ports, attached 24cm (10 in) USB-C® host cable, and three Video Output Options. This USB-C multiport adapter features HDMI, DisplayPort, and VGA ports providing you with three single video output options for your workstation setup or boardroom presentations including support for an ultra-wide monitor.